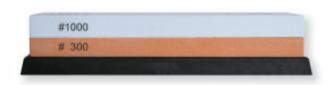

## Double-Sided Sharpening Stone 300/1000 KIDM0708

Discover our Double-Sided Sharpening Stone 300/1000, a must-have for kitchen professionals looking for precise sharpening. Thanks to this superior quality stone, with a length of 184 mm, a depth of 62 mm, and a height of 28 mm, you will achieve exceptional sharpness on your favorite utensils. Its 300/1000 grit will allow you to sharpen effectively and durably. Opt for performance with our Double-Sided Sharpening Stone 300/1000, your essential ally for clean and professional cuts.

## **Product Features:**

Grain of the Stone: 300-1000