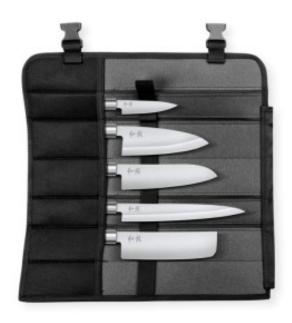

## Set of 5 Wasabi Black Knives with Case - JAPAN KIDM0781JP67

Discover our Set of 5 Wasabi Black Knives With Case - JAPAN, an essential for the professional chef! These plastic knives, combining quality and aesthetics, are part of the Wasabi Black range. With their ergonomic handle, they offer you an optimal grip for precise and efficient cutting. Don't miss the opportunity to equip yourself with this exceptional set to enhance your culinary creations!