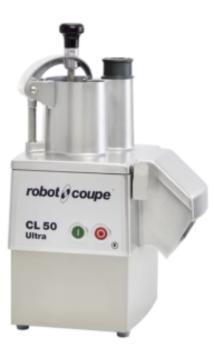

## **Product Features:**

| Food : 230-v                                       | Do you want to make some fries?<br>: yes   | Do you want to make brunoise? :<br>yes           |
|----------------------------------------------------|--------------------------------------------|--------------------------------------------------|
| Do you want to grate some<br>vegetables? : yes     | Number of speeds : 1                       | Number of seats? : 300                           |
| Length (mm) : 380                                  | Depth (mm) : 305                           | Height (mm) : 595                                |
| Weight (kg) : 20                                   | Subject : steel                            | Power (W): 550                                   |
| Country of Manufacture : france                    | Do you want to have wavy cuts?<br>: yes    | Do you want to make sticks or<br>julienne? : yes |
| Would you like to make some<br>fruit salads? : yes | Would you like to make some waffles? : yes | Number of revolutions per<br>minute : 375        |
| Chute diameter (mm) : 58                           | Diameter (mm) : 39                         | Requires an electrician : yes                    |