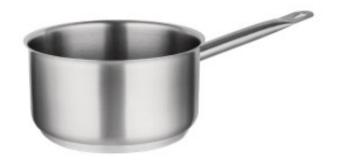

## Stainless Steel Casserole - Ø 280 mm - 8 L GEM946

This saucepan is made of very resistant **18/10 stainless steel** and is ideal for all types of kitchen use. It has a capacity of **8 liters** and a diameter of 280 mm. It includes a pouring spout and a heat-resistant welded handle.