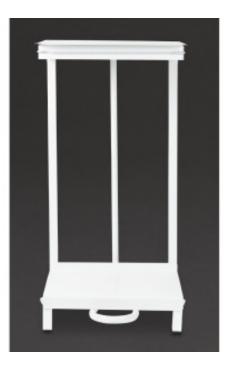

## Support Trash Bags White GEL548

This **White Trash Bag Holder** is designed to allow easy filling of trash bags during cleaning and maintenance tasks, saving staff time on restocking. It is made of steel and its dimensions are as follows: L 430 x W 330 x H 880 mm.

## **Product Features:**

| Type of Order : pedal | Exterior Finish : white-lacquered | Length (mm) : 430     |
|-----------------------|-----------------------------------|-----------------------|
| Depth (mm) : 330      | Height (mm) : 880                 | Weight (kg) : 6.5     |
| Subject : steel       | Color : white                     | Type of Closure : lid |