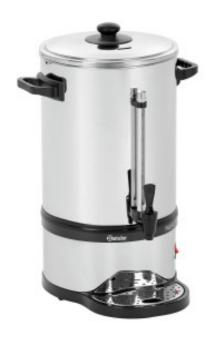

## 100 Cup Coffee Percolator - PRO 100T Design BRA190198

We have selected for you this **Professional Percolator** made of stainless steel that can make up to 100 cups of coffee. This electric percolator coffee machine has a capacity of 13.2 L. Easily produce a large quantity of coffee with this professional percolator.

## **Product Features:**

Food: 230-v Number of Cups: 100 Length (mm): 350

**Depth (mm)**: 375 **Height (mm)**: 540 **Weight (kg)**: 4.6

Subject: steel Power (W): 1450 Capacity (L): 13.2

permanent-filter: no