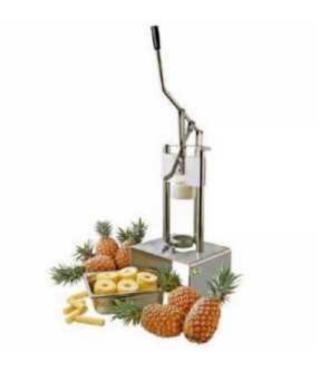

## Peel & Core Professional Pineapple - Ø 89 mm

This professional Pineapple Peeler and Corer is ideal for peeling and coring your pineapple quickly and in one single movement. Suitable for professional use, it is equipped with a removable blade and pusher without the need for